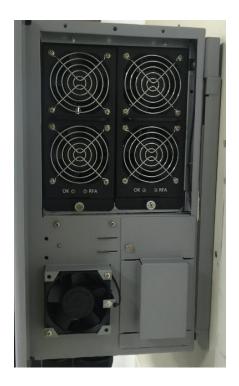

## Replace the SMR

Step1:

➤ Turn off the power then take off the filter cover

Step2:

➤ Loose the failed SMR screw

Step3:

➤ Pull up the failed SMR then replace it.