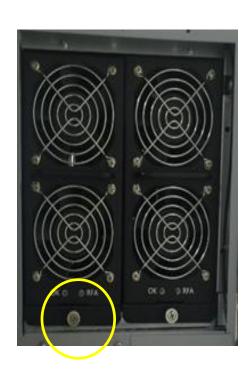

## Replace the SMR

Step1:

➤ Turn off the power then take off the filter cover

Step2:

➤ Loose the failed SMR screw

Step3:

➤ Pull up the failed SMR then replace it.