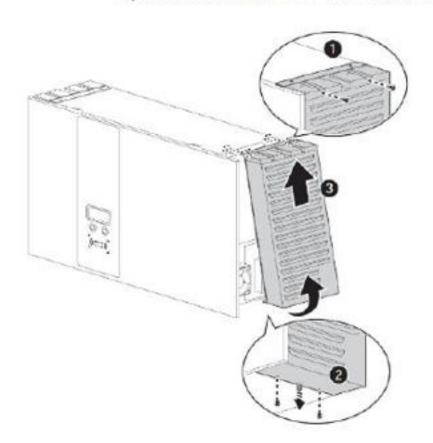

### Remove filter cover with T20 torx driver

- Release the two screws on top.
- Release the two screws on bottom and pull out the latch.
- Open and remove the filter cover.

## Replace the SMR

Step1:

➤ Turn off the power then take off the filter cover

Step2:

➤ Loose the failed SMR screw

Step3:

➤ Pull up the failed SMR then replace it.