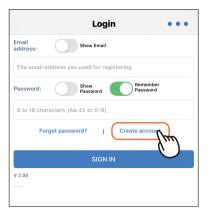

#### **NOTICE**

Before setting up, please login once in an internet-connected environment.

- 1. Click "Create account".
- 2. Fill in your email address and password, click the check box and click "REGISTRATION".