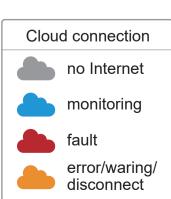

8. Select the network interface and click "SET".



 Select the plant type and then assign a plant name.
Click "Get Location" for the GPS position and click "SET".



 Fill in the e-mail address to assign the owner to the plant. (For more detail, please refer to "More Info.")







### More Info.

#### Function accessibility list

| Authority / Function   | Owner    | Manager  | Viewer   |
|------------------------|----------|----------|----------|
| View plant information | <b>✓</b> | <b>✓</b> | <b>✓</b> |
| View share list        | <b>✓</b> | <b>✓</b> | <b>✓</b> |
| Plant setting          | <b>✓</b> | <b>✓</b> | 9        |
| Change device password | <b>✓</b> | 8        | <u> </u> |
| Edit share list        | <b>✓</b> | 9        | 9        |

#### **Definition of Status Icon**