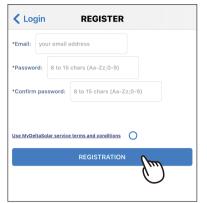

#### **NOTICE**

Before setting up, please login once in an internet-connected environment.

- 1. Click "Create account".
- 2. Fill in your email address and password, click the check box and click "REGISTRATION".