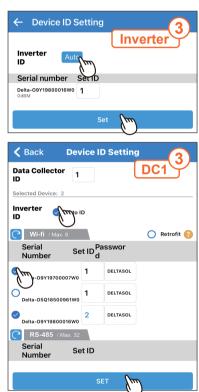

#### Commission

1. Click "Create new plant/device"

Please scan the QR code or enter the serial number of the device, and then click "SET".

- 3-Inv. Click "Auto" to assign the ID automatically, and click "SET"
- 3-DC1. Select the target inverters, click "Auto ID" to assign the ID automatically, and click "SET".