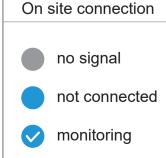

)





8. Select the network interface and click "SET".



 Select the plant type and then assign a plant name.
Click "Get Location" for the GPS position and click "SET".



 Fill in the e-mail address to assign the owner to the plant. (For more detail, please refer to "More Info.")







### More Info.

#### Function accessibility list

| Authority / Function   | Owner    | Manager  | Viewer   |
|------------------------|----------|----------|----------|
| View plant information | <b>✓</b> | <b>✓</b> | <b>✓</b> |
| View share list        | <b>✓</b> | <b>✓</b> | <b>✓</b> |
| Plant setting          | <b>✓</b> | <b>✓</b> | 9        |
| Change device password | <b>✓</b> | 8        | <u> </u> |
| Edit share list        | <b>✓</b> | 9        | 9        |

#### **Definition of Status Icon**