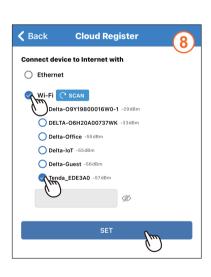

8. Select the network interface and click "SET".

 Select the plant type and then assign a plant name.
Click "Get Location" for the GPS position and click "SET".

 Fill in the e-mail address to assign the owner to the plant. (For more detail, please refer to "More Info.")