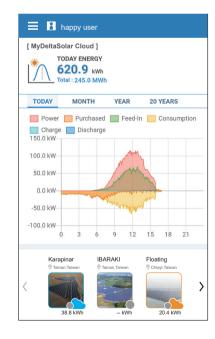

ck "Create new plant/device"



Please scan the QR code or enter the serial number of the device, and then click "SET".



- 3-Inv. Click "Auto" to assign the ID automatically, and click "SET"
- 3-DC1. Select the target inverters, click "Auto ID" to assign the ID automatically, and click "SET".



- 4. Select grid code and click "SET"
- 5. Click "NEXT"





- 6. Set a new password to the device and click "SET"
- 7. Click "Connect to the Cloud" to use MyDeltaSolar monitoring or click "Skip" to go to step (9)





8. Select the network interface and click "SET".



 Select the plant type and then assign a plant name.
Click "Get Location" for the GPS position and click "SET".



 Fill in the e-mail address to assign the owner to the plant. (For more detail, please refer to "More Info.")







### More Info.

#### Function accessibility list

| Authority / Function   | Owner    | Manager  | Viewer   |
|------------------------|----------|----------|----------|
| View plant information | <b>✓</b> | <b>✓</b> | <b>✓</b> |
| View share list        | <b>✓</b> | <b>✓</b> | <b>✓</b> |
| Plant setting          | <b>✓</b> | <b>✓</b> | 9        |
| Change device password | <b>✓</b> | 8        | <u> </u> |
| Edit share list        | <b>✓</b> | 9        | 9        |

#### **Definition of Status Icon**