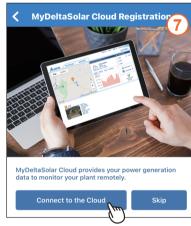

- 4. Select grid code and click "SET"
- 5. Click "NEXT"

- 6. Set a new password to the device and click "SET"
- 7. Click "Connect to the Cloud" to use MyDeltaSolar monitoring or click "Skip" to go to step (9)