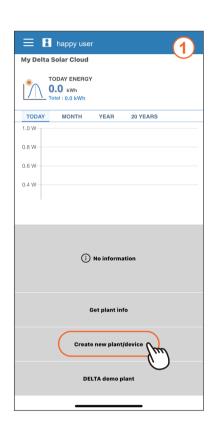

#### Commission

1. Click "Create new plant/device"

Please scan the QR code or enter the serial number of the device, and then click "SET".

- 3-Inv. Click "Auto" to assign the ID automatically, and click "SET"
- 3-DC1. Select the target inverters, click "Auto ID" to assign the ID automatically, and click "SET".