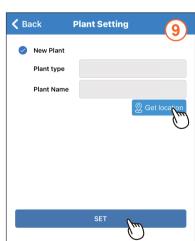

8. Select the network interface and click "SET".

 Select the plant type and then assign a plant name.
Click "Get Location" for the GPS position and click "SET".

 Fill in the e-mail address to assign the owner to the plant. (For more detail, please refer to "More Info.")