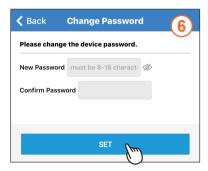

- 4. Select grid code and click "SET"
- 5. Click "NEXT"

- 6. Set a new password to the device and click "SET"
- 7. Click "Connect to the Cloud" to use MyDeltaSolar monitoring or click "Skip" to go to step (9)