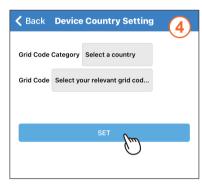

- 4. Select grid code and click "SET"
- 5. Click "NEXT"

- 6. Set a new password to the device and click "SET"
- 7. Click "Connect to the Cloud" to use MyDeltaSolar monitoring or click "Skip" to go to step (9)