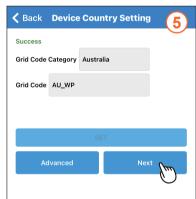

- 4. Select grid code and click "SET"
- 5. Click "NEXT"

- 6. Set a new password to the device and click "SET"
- 7. Click "Connect to the Cloud" to use MyDeltaSolar monitoring or click "Skip" to go to step (9)