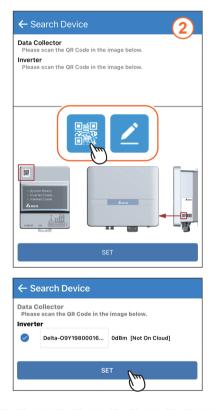

#### Commission

1. Click "Create new plant/device"

Please scan the QR code or enter the serial number of the device, and then click "SET".

- 3-Inv. Click "Auto" to assign the ID automatically, and click "SET"
- 3-DC1. Select the target inverters, click "Auto ID" to assign the ID automatically, and click "SET".