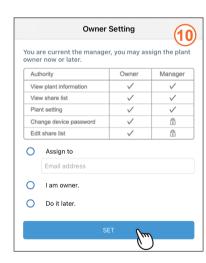

8. Select the network interface and click "SET".

 Select the plant type and then assign a plant name.
Click "Get Location" for the GPS position and click "SET".

 Fill in the e-mail address to assign the owner to the plant. (For more detail, please refer to "More Info.")