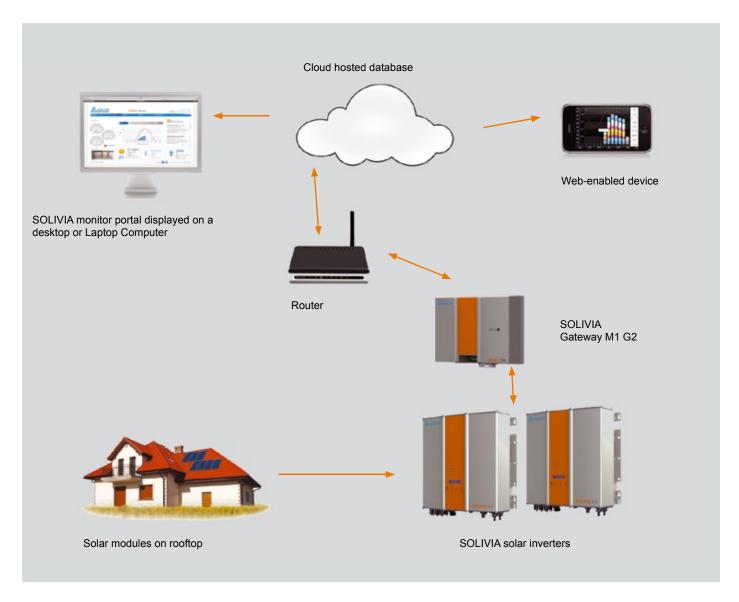

### Simple and secure data reporting

Real-time performance data is gathered from the inverters, sent over the internet, and presented on your computer or web-enabled device with easy to read graphs and reports.

### Turn-key monitoring system

The SOLIVIA Monitor system includes the gateway, database, and web application to allow a complete monitoring solution of one or many solar PV systems.