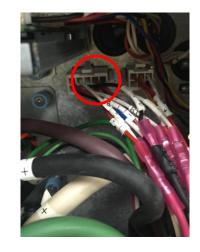

#### Replace the CHAdeMO charging gun

Step1: Step2: Step3:

➤ Open front door and loose four screws

➤ Take off the two screws

➤ Take off the connector