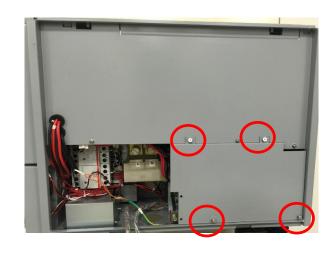

#### Replace the CHAdeMO charging gun

Step1: Step2: Step3:

➤ Open front door and loose four screws

➤ Take off the two screws

➤ Take off the connector