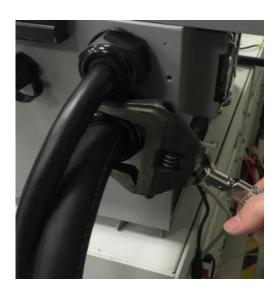

### Replace the CHAdeMO charging gun

Step 4

- Loose the cable grand and take off the charging gun
- > Replace the charging gun and reverse the sequence