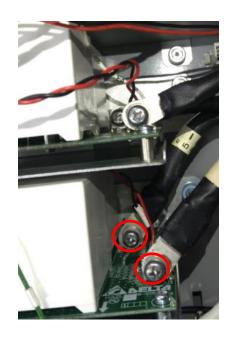

#### Replace the CHAdeMO charging gun

Step1: Step2: Step3:

➤ Open front door and loose four screws

➤ Take off the two screws

➤ Take off the connector