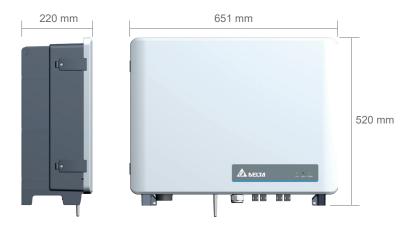

# **PV INVERTER**

# Three-Phase / M15A\_220

#### **Features**

- Natural cooling design
- Toggle latch design and fast installation design
- Wireless communication ,APP quick commission and monitoring
- Fuseless design
- 2 MPP Trackers
- Night time reactive power
- IP66 and lightweight
- Built in DC switch, SPD and string monitoring function



#### **Product Overview**

Delta M15A\_220 is able to reach 98.3% peak efficiency, 97.9% Euro-efficiency over converting PV energy. 2 sets of MPP allows more flexibility when PV arrays are facing different directions while minimizing energy losses and maximizing higher yields.



#### **Form Factor**



#### **Dimensions**



#### **Installation Guide**



## APP & Cloud Only need one Wi-fi router to enjoy Delta cloud service.









**DeltaSolar** 

#### **Fast Installation**

Delta M15A\_220 with the H4 fast connects which allows easy plug in during installation. The toggle latch design saves considerable time for maintenance and minimizes the risk of water intrusion.

# **Specifications**



<sup>1) 15</sup> kW

<sup>\*</sup>All specifications are subject to change without prior notice



## Delta Electronics, Inc.

39 Section 2 Huandong Road, Shanhua District, Tainan City 741, Taiwan (R.O.C.)

TEL: +886 6 505-6565 FAX: +886 6 505-1919 info@deltaww.com