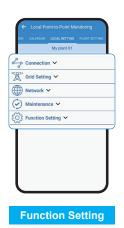

## APP & Cloud Only need one Wi-fi router to enjoy Delta cloud service.

**DeltaSolar** 