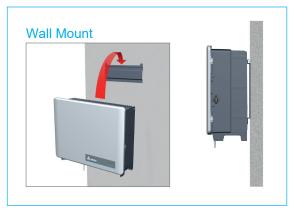

# **PV INVERTER**

# Three-Phase / M15A\_220

#### **Features**

- Natural cooling design
- Toggle latch design and fast installation design
- Wireless communication ,APP quick commission and monitoring
- Fuseless design
- 2 MPP Trackers
- Night time reactive power
- IP66 and lightweight
- Built in DC switch, SPD and string monitoring function



#### **Product Overview**

Delta M15A\_220 is able to reach 98.3% peak efficiency, 97.9% Euro-efficiency over converting PV energy. 2 sets of MPP allows more flexibility when PV arrays are facing different directions while minimizing energy losses and maximizing higher yields.



#### **Form Factor**



#### **Dimensions**



#### **Installation Guide**



## APP & Cloud Only need one Wi-fi router to enjoy Delta cloud service.









**DeltaSolar** 

#### **Fast Installation**

Delta M15A\_220 with the H4 fast connects which allows easy plug in during installation. The toggle latch design saves considerable time for maintenance and minimizes the risk of water intrusion.

# **Specifications**



<sup>1) 15</sup> kW

<sup>\*</sup>All specifications are subject to change without prior notice



## Delta Electronics, Inc.

39 Section 2 Huandong Road, Shanhua District, Tainan City 741, Taiwan (R.O.C.)

TEL: +886 6 505-6565 FAX: +886 6 505-1919 info@deltaww.com