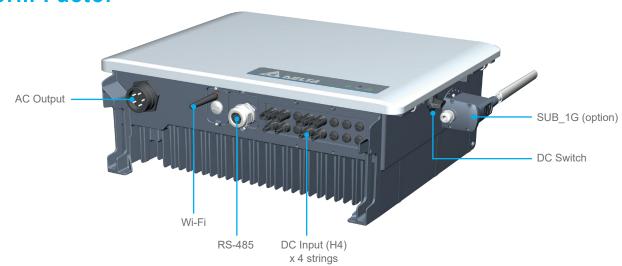

#### **Form Factor**

#### **Fast Installation**

Delta M15A\_220 with the H4 fast connects which allows easy plug in during installation. The toggle latch design saves considerable time for maintenance and minimizes the risk of water intrusion.