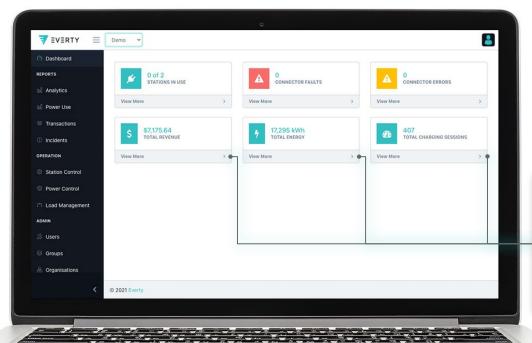

**J**EVERTY

0 of 2

\$7,175,64

TOTAL REVENUE

View More

© 2021 Everty

Dashboard

In Analytics

Power Use

Transactions

① Incidents

Station Control

Power Control

The Load Management

OPERATION

⚠ Users☒ Groups☒ Organisations

### **Monitor & Manage your EV Charging Stations**

CONNECTOR ERRORS

View More

Be always on top of your EV CHARGING PERFORMANCE:

17,295 kWh

- Monitor the health of your EV charging stations
- Manage the EV charging: e.g. set tariffs
- Track energy usage
- Perform advanced diagnostics
- Troubleshoot issues