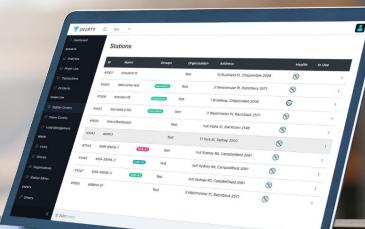

## EVERTY Monitor, Manage & Monetise your EV Charging Network with ease

Real-time status of your **EV** charging stations

Your EV charger data at a glance: location, brand, model, firmware version etc.

**Group EV chargers & dynamically** manage your electricity load

**Advanced remote error diagnostics** & remedy options

**Smart API integration into** your ecosystem

**Payment Gateway** 

**Charge point utilisation** & performance statistics Everty's Dashboard Look & Feel