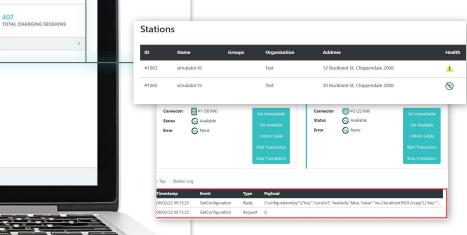

### **Monitor & Manage your EV Charging Stations**

CONNECTOR ERRORS

View More

Be always on top of your EV CHARGING PERFORMANCE:

17,295 kWh

- Monitor the health of your EV charging stations
- Manage the EV charging: e.g. set tariffs
- Track energy usage
- Perform advanced diagnostics
- Troubleshoot issues