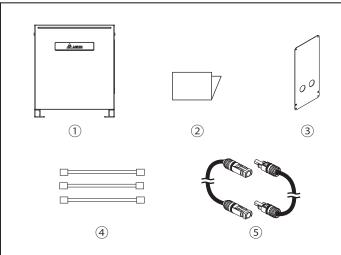

# **Descriptions of Components**

| Object |                             | Qty | Description                                                                           |
|--------|-----------------------------|-----|---------------------------------------------------------------------------------------|
| 1      | Delta BX6.3_EX100           | 1   | Battery pack                                                                          |
| 2      | Quick Installation<br>Guide | 1   | The Instruction to provide the information of safety, installation and specification. |
| 3      | Wiring Cover                | 1   | Protective cover to prevent users from touching the power cable                       |
| 4      | Wire                        | 3   | To connect with BX6.3 series                                                          |
| (5)    | DC Cable                    | 2   | DC String inputs                                                                      |