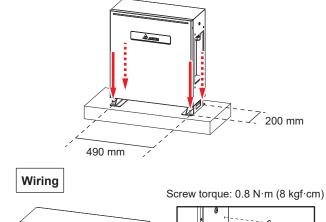

# Expanding the Battery Pack with DC(BT+/-) Cables

- 3. Fix the foot of BX6.3\_EX100 firmly.
- 4. Tighten the nut to stretch the rawlplug.

| Conduit hole(mm) | PF pipe(mm) |
|------------------|-------------|
| Ф34              | Ф28         |