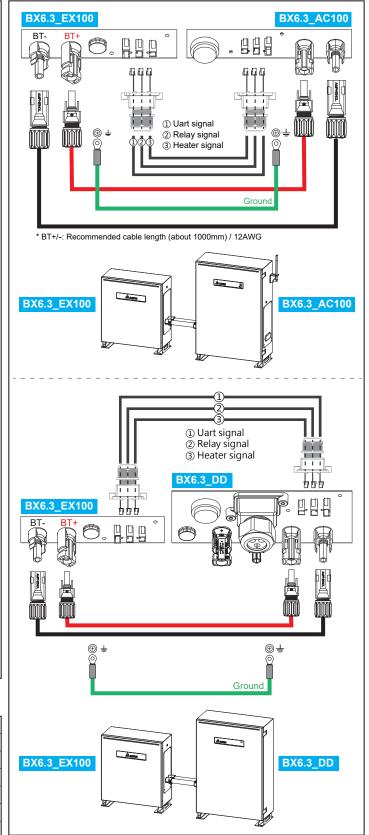

# Expanding the Battery Pack with DC(BT+/-) Cables

- 3. Fix the foot of BX6.3\_EX100 firmly.
- 4. Tighten the nut to stretch the rawlplug.

| Conduit hole(mm) | PF pipe(mm) |
|------------------|-------------|
| Ф34              | Ф28         |