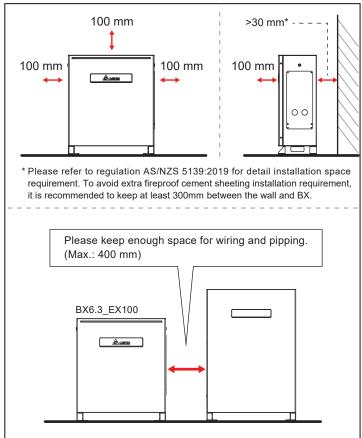

- Do not install BX6.3\_EX100 near or on flammable surfaces.
- Please mount BX6.3 EX100 tightly on a solid / smooth surface.
- Install BX6.3\_EX100 in a location that prevents damage from flooding.
- Do not expose BX6.3\_EX100 to ambient temperatures above 60°C or below -20°C.
- Operating or storing BX6.3\_EX100 in temperatures outside its specified range might cause damage to BX6.3\_EX100.



#### Danger to life through electric shock

Potentially fatal voltage is applied to the unit during operation. Voltage persists 60 seconds after disconnection of power supply. Never open the unit. The unit contains no components that must be maintained or repaired by the operatoror installer.

Opening the housing will void the warranty.

# **Dimensions and Interface Overview**



#### Installation



## Installation

# Expanding the Battery Pack with DC(BT+/-) Cables



- 3. Fix the foot of BX6.3\_EX100 firmly.
- 4. Tighten the nut to stretch the rawlplug.





| Conduit hole(mm) | PF pipe(mm) |
|------------------|-------------|
| Ф34              | Ф28         |

## **Technical Data**

| Туре                         | Li-ion                   |
|------------------------------|--------------------------|
| Battery Module               | Samsung SDI 41J (21700)  |
| Nominal Battery Capacity     | 6.3 kWh                  |
| Usable Battery Capacity      | 6.17 kWh                 |
| Typical Voltage              | DC 200 V                 |
| Voltage Range                | DC 175 - 228 V           |
| Min Output Voltage           | DC 175V                  |
| Max Output Voltage