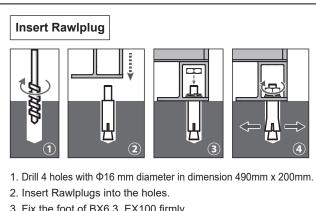

# Expanding the Battery Pack with DC(BT+/-) Cables

- 3. Fix the foot of BX6.3\_EX100 firmly.
- 4. Tighten the nut to stretch the rawlplug.

| Conduit hole(mm) | PF pipe(mm) |
|------------------|-------------|
| Ф34              | Ф28         |