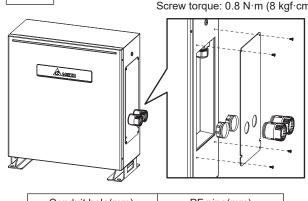

# Expanding the Battery Pack with DC(BT+/-) Cables

- 3. Fix the foot of BX6.3\_EX100 firmly.
- 4. Tighten the nut to stretch the rawlplug.

| Conduit hole(mm) | PF pipe(mm) |
|------------------|-------------|
| Ф34              | Ф28         |